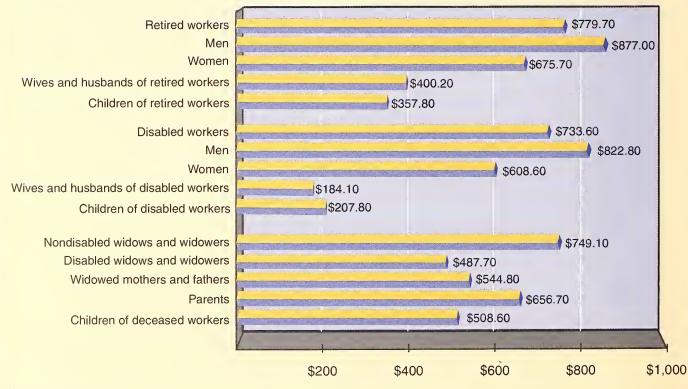

weekly insured unemployment (regular programs)                                                                                                            | 2.3 million                                                  |  |
| Poverty                                                                     | 1998 poverty income thresholds: Individual, aged 65 or older Couple, householder aged 65 or older Family of four                                                  | \$7,818<br>9,863<br>16,655                                   |  |

#### OASDI beneficiaries, by type of benefit, December 1998



Source: Table 5.A4.

#### OASDI benefits awarded, by type of benefit, December 1998



Source: Table 6.A1.







Source: Tables 5.A1 and 5.A10.

#### Average monthly OASDI benefit amount, December 1998



Source: Table 5.A1.



Source: Table 4.C5.

## Social Security provides at least half of the total income for a majority of beneficiaries, 1998



<sup>&</sup>lt;sup>1</sup>An aged unit is either a married couple living together with the husband or wife aged 65 or older, or a person 65 or older, who does not live with a spouse. Beneficiary units are the subset of this group who are receiving Social Security benefits. Source: *Income of the Population 55 or Older, 1998* (forthcoming).

#### Social Security's role in reducing poverty, 1998



Source: Income of the Population 55 or Older, 1998 (forthcoming).

#### Social Security is a source of income for nearly all the aged, 1998



<sup>1</sup>Includes private pensions and annuities, government employee pensions, Railroad Retirement, and